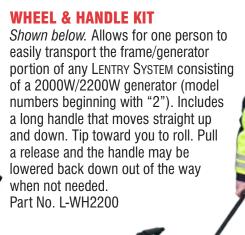

s).



C5022
Holds two single VSpecs or one 2-Headed
V-Spec plus 1-2 XTheight poles.

## RECEIVER HITCH POLE MOUNT

Shown at right. Expand the versatility and functionality of any all-terrain LENTRY LIGHT with the Receiver Hitch Pole Mount. Fits standard 2-inch receivers, extends less than 6 inches beyond, and holds any LENTRY LIGHT telescoping pole. Manufactured with high-



### **EXTRA LIGHT BULBS**

750W Halogen bulbs are used in Optup halogen LENTRY LIGHTS. They are interchangeable with the 650W bulbs used prior to 2015. Output 19,600 lumens. Part No. BULB750

### **CARRYING STRAP**

Part No. L-1003

Over-the-shoulder carrying strap, hand-made of strong nylon for easy one-person transport of LENTRY LIGHT models consisting of a 1000W generator only (model numbers beginning with "1").







**VENTRY.COM** 

Ventry Solutions, Inc. (888) 257-8967 | (208) 773-1194 Fax (208) 777-0360 | info@ventry.com 14128 N Hauser Lake Rd, Hauser, ID 83854