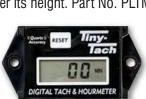

### **TACHOMETER / HOUR METER**

*Shown above.* This digital meter is installed on the generator and shows total hours and RPM. It is helpful for diagnostics and maintenance. Part No. T-1031