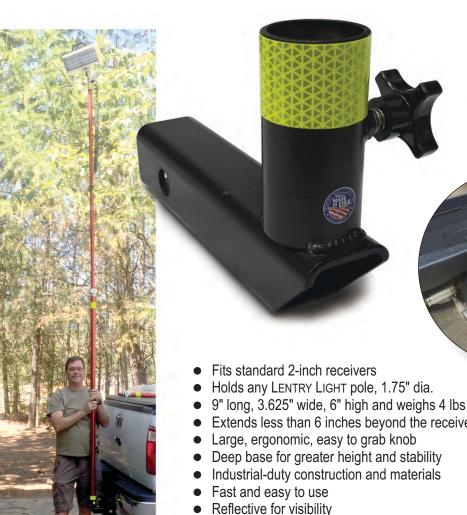

## LENTRY® LIGHT Accessory Receiver Hitch Pole Mount

The Receiver Hitch Pole Mount securely holds one telescoping pole and light from any ALL-TERRAIN LENTRY® PORTABLE LIGHT SYSTEM by Ventry Solutions, Inc. The Receiver Hitch Pole Mount expands the versatility and functionality of LENTRY LIGHTS by providing additional mounting and operation options.

- Extends less than 6 inches beyond the receiver

- Made in the USA
- 5-year warranty
- Manufactured by Ventry Solutions, Inc.
- Part number: RHPM2

**VENTRY.COM** 

**Ventry Solutions, Inc.** (888) 257-8967 | (208) 773-1194