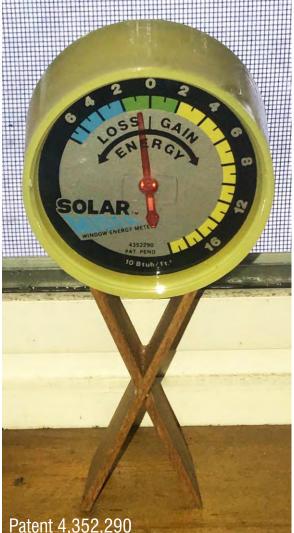

SOLAR MISER Window Energy Meters have been recognized as "technologically sound" by the United States National Bureau of Standards.

To use: place on a mount with the back of the Solar Miser flush with the window (shown at left) or mounted directly onto the window (shown below).