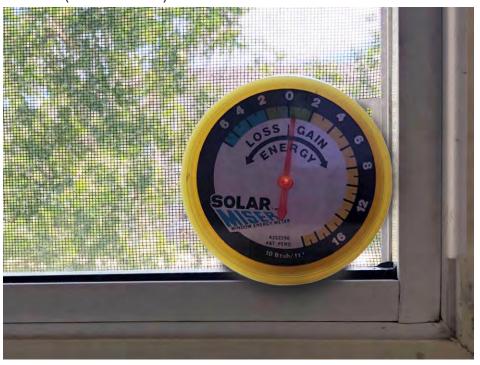

SOLAR MISER Window Energy Meters have been recognized as "technologically sound" by the United States National Bureau of Standards.

To use: place on a mount with the back of the Solar Miser flush with the window (shown at left) or mounted directly onto the window (shown below).